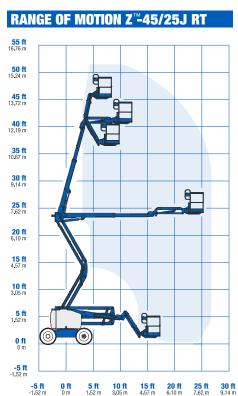

|                        | GE O     | F M         | OTIC | )N Z | ™ <b>-4</b> ! | 5/2 | 5 RT |  |
|------------------------|----------|-------------|------|------|---------------|-----|------|--|
| <b>55 ft</b><br>6.76 m |          |             |      |      |               |     |      |  |
| <b>50 ft</b><br>5,24 m |          | -           |      |      |               |     |      |  |
| <b>45 ft</b><br>3.72 m |          |             |      |      |               |     |      |  |
| <b>40 ft</b><br>2,19 m |          | <b>⊢</b> // |      |      |               |     |      |  |
| <b>35 ft</b><br>0.67 m |          | _           |      |      |               | +   |      |  |
| <b>30 ft</b><br>9.14 m | <u> </u> | _           |      |      |               | 9   | at T |  |
| <b>25 ft</b><br>7.62 m |          |             |      | 2    | <u> </u>      |     |      |  |
| <b>20 ft</b><br>6.10 m |          | lacksquare  |      |      |               | +   |      |  |
| <b>15 ft</b><br>4.57 m |          |             |      |      |               | +   |      |  |
| <b>10 ft</b><br>3.05 m |          |             |      |      |               |     |      |  |
| <b>5 ft</b><br>1.52 m  |          |             |      |      | <del> </del>  |     |      |  |
| 0 ft<br>0 m            | <b>©</b> | <b>®</b>    | )    |      |               |     |      |  |
| -5 ft<br>1,52 m        |          |             |      |      |               |     |      |  |

#### Z™ -45/25 RT

- 16m(51ft11in) workingheight
- 7.62 m (25 ft) horizontal reach
- 7.16 m (23 ft 6 in) up-and-over clearance
- Upto 227 kg (500 lb) lift capacity

#### Z™ -45/25J RT

- 16.07m(52ft2in)workingheight
- 7.65 m (25 ft 1 in) horizontal reach
- 7.16m(23ft6in)up-and-overclearance
- Upto 227 kg (500 lb) lift capacity