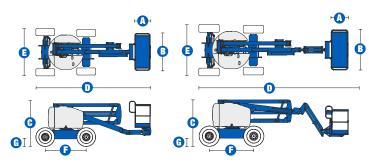

# **Specifications**

| MODELS                            | Z™-45/25 RT |             | Z™-45/25J RT |             |  |
|-----------------------------------|-------------|-------------|--------------|-------------|--|
| MEASUREMENTS                      | Metric      | US          | Metric       | US          |  |
| Working height maximum*           | 16 m        | 51 ft 11 in | 16.07 m      | 52 ft 2 in  |  |
| Platform height maximum*          | 14 m        | 45 ft 11 in | 14.07 m      | 46 ft 2 in  |  |
| Horizontal reach maximum*         | 7.62 m      | 25 ft       | 7.65 m       | 25 ft 1 in  |  |
| Up-and-over clearance maximum     | 7.16 m      | 23 ft 6 in  | 7.37 m       | 24 ft 2 in  |  |
| Platform length                   | 76 cm       | 2 ft 6 in   | 76 cm        | 2 ft 6 in   |  |
| Platform width                    | 1.83 m      | 6 ft        | 1.83 m       | 6 ft        |  |
| ( Height - stowed                 | 2.11 m      | 6 ft 11 in  | 2.11 m       | 6 ft 11 in  |  |
| <ul><li>Length - stowed</li></ul> | 5.56 m      | 18 ft 3 in  | 6.83 m       | 22 ft 5 in  |  |
| (3) Width                         | 2.29 m      | 7 ft 6 in   | 2.29 m       | 7 ft 6 in   |  |
|                                   | 2.03 m      | 6 ft 8 in   | 2.03 m       | 6 ft 8 in   |  |
| Ground clearance - centre         | 39 cm       | 1 ft 3.5 in | 39 cm        | 1 ft 3.5 in |  |